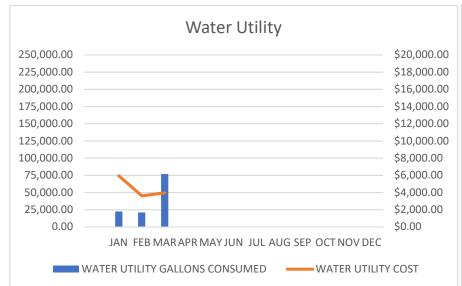

## **Utility Consumption Report**

| MONTH   | WATER UTILITY    |             | GAS UTILITY    |             | ELECTRIC UTILITY |             |
|---------|------------------|-------------|----------------|-------------|------------------|-------------|
|         |                  |             |                |             |                  |             |
|         | GALLONS CONSUMED | COST        | CCF'S CONSUMED | COST        | KWH CONSUMED     | COST        |
|         |                  |             |                |             |                  |             |
| JAN     | 22,352.00        | \$5,943.99  | 291.00         | \$1,077.14  | 204,033.00       | \$28,084.66 |
| FEB     | 21,002.00        | \$3,614.54  | 35,666.00      | \$34,740.40 | 233,291.00       | \$31,415.14 |
| MAR     | 76,760.00        | \$3,963.64  | 306.00         | \$1,583.37  | 222,268.00       | \$30,205.27 |
| APR     |                  |             |                |             |                  |             |
| MAY     |                  |             |                |             |                  |             |
| JUN     |                  |             |                |             |                  |             |
| JUL     |                  |             |                |             |                  |             |
| AUG     |                  |             |                |             |                  |             |
| SEP     |                  |             |                |             |                  |             |
| ОСТ     |                  |             |                |             |                  |             |
| NOV     |                  |             |                |             |                  |             |
| DEC     |                  |             |                |             |                  |             |
| Totals: | 120,114.00       | \$13,522.17 | 36,263.00      | \$37,400.91 | 659,592.00       | \$89,705.07 |