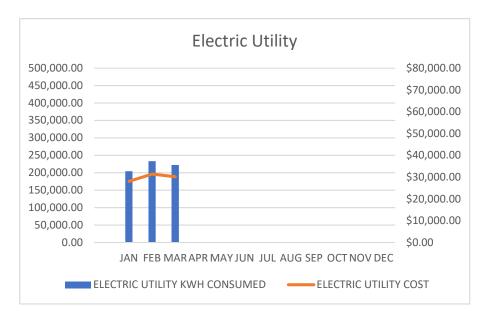

## **Utility Consumption Report**

| MONTH   | WATER UTILITY    |             | GAS UTILITY    |             | ELECTRIC UTILITY |             |
|---------|------------------|-------------|----------------|-------------|------------------|-------------|
|         |                  |             |                |             |                  |             |
|         | GALLONS CONSUMED | COST        | CCF'S CONSUMED | COST        | KWH CONSUMED     | COST        |
|         |                  |             |                |             |                  |             |
| JAN     | 22,352.00        | \$5,943.99  | 291.00         | \$1,077.14  | 204,033.00       | \$28,084.66 |
| FEB     | 21,002.00        | \$3,614.54  | 35,666.00      | \$34,740.40 | 233,291.00       | \$31,415.14 |
| MAR     | 76,760.00        | \$3,963.64  | 306.00         | \$1,583.37  | 222,268.00       | \$30,205.27 |
| APR     |                  |             |                |             |                  |             |
| MAY     |                  |             |                |             |                  |             |
| JUN     |                  |             |                |             |                  |             |
| JUL     |                  |             |                |             |                  |             |
| AUG     |                  |             |                |             |                  |             |
| SEP     |                  |             |                |             |                  |             |
| ОСТ     |                  |             |                |             |                  |             |
| NOV     |                  |             |                |             |                  |             |
| DEC     |                  |             |                |             |                  |             |
| Totals: | 120,114.00       | \$13,522.17 | 36,263.00      | \$37,400.91 | 659,592.00       | \$89,705.07 |