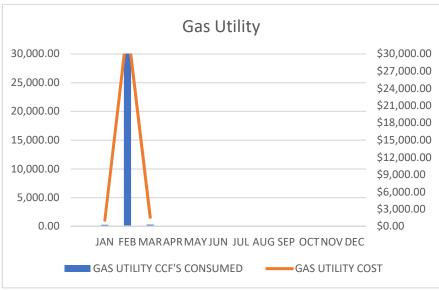

## **Utility Consumption Report**

| MONTH   | WATER UTILITY    |             | GAS UTILITY    |             | ELECTRIC UTILITY |             |
|---------|------------------|-------------|----------------|-------------|------------------|-------------|
|         |                  |             |                |             |                  |             |
|         | GALLONS CONSUMED | COST        | CCF'S CONSUMED | COST        | KWH CONSUMED     | COST        |
|         |                  |             |                |             |                  |             |
| JAN     | 22,352.00        | \$5,943.99  | 291.00         | \$1,077.14  | 204,033.00       | \$28,084.66 |
| FEB     | 21,002.00        | \$3,614.54  | 35,666.00      | \$34,740.40 | 233,291.00       | \$31,415.14 |
| MAR     | 76,760.00        | \$3,963.64  | 306.00         | \$1,583.37  | 222,268.00       | \$30,205.27 |
| APR     |                  |             |                |             |                  |             |
| MAY     |                  |             |                |             |                  |             |
| JUN     |                  |             |                |             |                  |             |
| JUL     |                  |             |                |             |                  |             |
| AUG     |                  |             |                |             |                  |             |
| SEP     |                  |             |                |             |                  |             |
| ОСТ     |                  |             |                |             |                  |             |
| NOV     |                  |             |                |             |                  |             |
| DEC     |                  |             |                |             |                  |             |
| Totals: | 120,114.00       | \$13,522.17 | 36,263.00      | \$37,400.91 | 659,592.00       | \$89,705.07 |